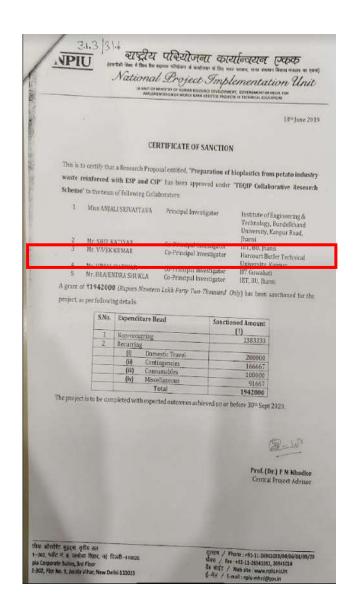

# 2.4.4. 1: Number of full time teachers who have received awards from state /national /international level from Government/Govt. recognized bodies year- wise during the last five years

| Year              | 2021-22 | 2020-21 | 2019-20 | 2018-2019 | 2017-2018 |
|-------------------|---------|---------|---------|-----------|-----------|
| Number of faculty | 41      | 50      | 54      | 44        | 20        |

### Formula:

Average number of full time teachers receiving awards during last five years

Average number of full time teachers

X 100

= (217 / 137.2) x 100= 152.33 %

(Prof. S.K. Sharma)
Registrar
Harcourt Butler Technical University
Kanpur-208002