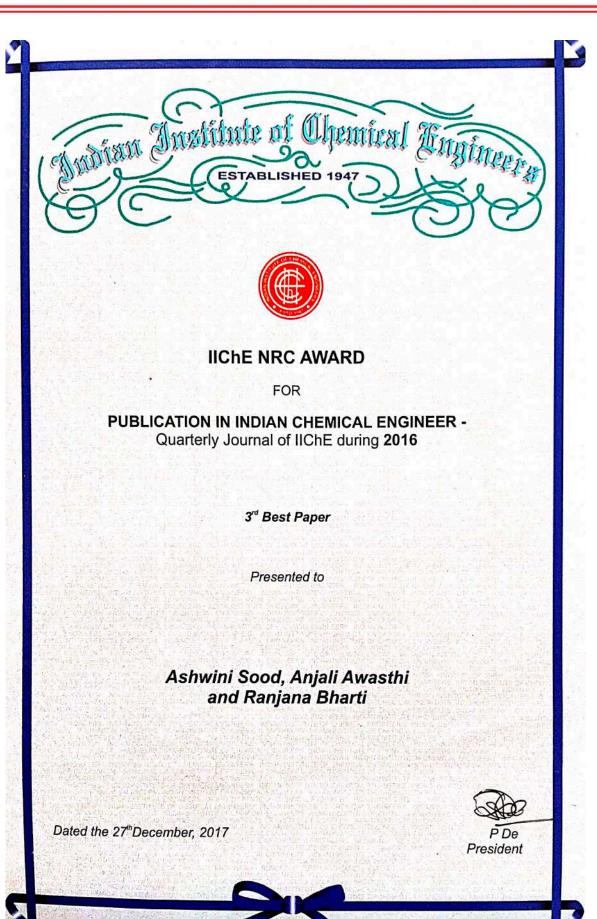

| 4  | 2019-20 | IIChE NRC Award for best publication in Indian Chemical Engineer-Quarterly Journal of IIChE the year 2019            | Tulika Gaur and A. Sood                       | Indian Institute of<br>Chemical<br>Engineers                              |
|----|---------|----------------------------------------------------------------------------------------------------------------------|-----------------------------------------------|---------------------------------------------------------------------------|
| 5  | 2017-18 | IIChE NRC Award for 3rd best publication in Indian Chemical Engineer- Quarterly Journal of IIChE journal during 2016 | A. Sood, Anjali Awasthi and<br>Ranjana Bharti | Indian Institute of<br>Chemical Engineers                                 |
| 6  | 2019-20 | Sri Ganga Ram Memorial Prize                                                                                         | Dr. Zeenat Arif                               | The Institution of Engineers                                              |
| 7  | 2017-18 | Bharat Vikas Award                                                                                                   | Dr. Ashwini Sood                              | Institute of Self<br>Reliance,<br>Bhubaneswar                             |
| 8  | 2017-18 | The Best Citizens of India                                                                                           | Dr. Ashwini Sood                              | International Publishing House, New Delhi                                 |
| 9  | 2018-19 | Life Time Achievement Award                                                                                          | Dr. Ashwini Sood                              | International Organization of Scientific Research and Development (IOSRD) |
| 10 | 2018-19 | Distinguished Leadership Award                                                                                       | Dr S. K. Gupta                                | Engineering Venus International Foundation, Chennai                       |
| 11 | 2017-18 | Innovative Scientific Research and<br>Dedicated Professor Award                                                      | Dr S. K. Gupta                                | Scientific Research<br>Professional,<br>Malaysia                          |
| 12 | 2017-18 | Bharat Jyoti Puraskar                                                                                                | Dr S. K. Gupta                                | International Publishing House, New Delhi                                 |
| 13 | 2018-19 | Bharat Vikas Award Institute of Scholars                                                                             | Dr S. K. Gupta                                | InSc                                                                      |
| 14 | 2017-18 | Best Paper Award                                                                                                     | Dr S. K. Gupta                                | IJCPT-2017                                                                |
| 15 | 2018-19 | Best Paper Award                                                                                                     | Dr S. K. Gupta                                | OTAI-2018                                                                 |
| 16 | 2017-18 | Best Paper Award                                                                                                     | Dr S. K. Gupta                                | IJCPT-2018                                                                |
| 17 | 2019-20 | Life Time Achievement Award                                                                                          | Dr. Ashwini Sood                              | VDGOOD<br>Professional<br>Association                                     |
| 18 | 2018-19 | Certificate of membership and award                                                                                  | Dr. Ashwini Sood                              | VDGOOD<br>Professional<br>Association                                     |
| 19 | 2020-21 | wall of fame certificate                                                                                             | Dr. Ashwini Sood                              | the academic council of uLektz                                            |
| 20 | 2020-21 | Research Excellence Award                                                                                            | Dr S. K. Gupta                                | Institute of Scholars (InSc)                                              |
| 21 | 2021-22 | Best Paper Presentation Award                                                                                        | Dr. Rajesh Katiyar                            | GM Institute of<br>Technology,<br>Karnataka                               |
| 22 | 2021-22 | Best Paper Award                                                                                                     | Dr. Rajesh Katiyar                            | GM Institute of<br>Technology,<br>Karnataka                               |
| 23 | 2020-21 | Rashtra Sewak Sammaan                                                                                                | Dr S. K. Gupta                                | Bharat Uthaan<br>Nyaas                                                    |