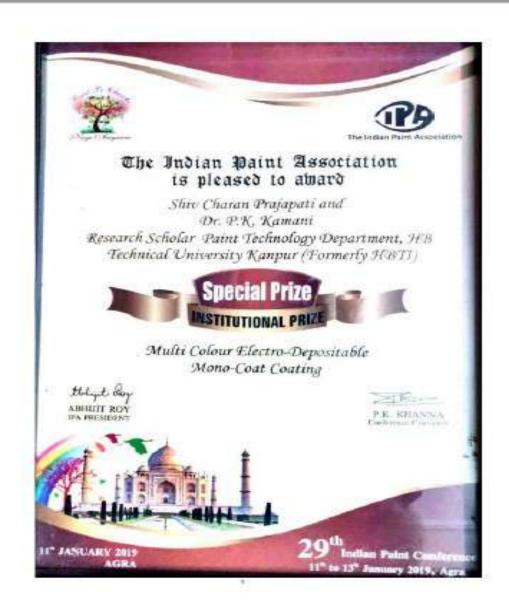

### **Paint Technology**

| S.No. | Year of<br>Award | Title of the award innovation/fellowship/appreciation etc | Name of the Awardee                | Name of the<br>Awarding Agency<br>with contact<br>details |
|-------|------------------|-----------------------------------------------------------|------------------------------------|-----------------------------------------------------------|
| 1     | 2021-22          | Senior Faculty of Paint                                   | Dr. Arum Maithani                  | ISSPA, UP                                                 |
| 2     | 2021-22          | Torchbearers of progress award                            | Dr. Arum Maithani                  | Visin group of<br>Institution                             |
| 3     | 2021-22          | Appreciation Award                                        | Dr. Arum Maithani                  | OTAI, HBTU                                                |
| 4     | 2018-19          | Special Pize                                              | Mr. Shiv Charan & Dr. PK<br>Kamani | Indian Paint<br>Association                               |

| 5 | 2017-2018 | Excellence Award                                     | Mr. Shivcharan Prajapati | Berger Paint                |
|---|-----------|------------------------------------------------------|--------------------------|-----------------------------|
| 6 | 2019-2020 | National Research Award, IPA<br>Institutional Awards | Dr. PK Kamani            | Indian Paint<br>Association |
| 7 | 2019-2022 | DDQUP                                                | Durgesh Kr Soni          | DDQUP                       |