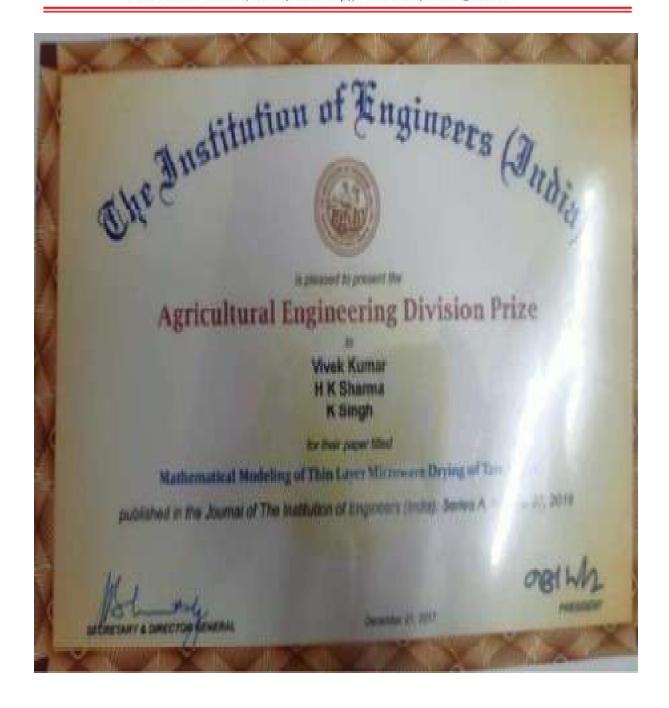

| Food  | <b>Technology</b> |
|-------|-------------------|
| I UUU | I CCHHUIUZ Y      |

| S.No. | Year of<br>Award | Title of the award<br>innovation/fellowship/appreciation<br>etc | Name of the Awardee                    | Name of the<br>Awarding Agency<br>with contact<br>details |
|-------|------------------|-----------------------------------------------------------------|----------------------------------------|-----------------------------------------------------------|
| 1     | 2017-18          | Agriculture Engineering Division                                | Dr. Vivek Kumar                        | Institute of<br>Engineer (India)                          |
| 2     | 2017-18          | Bibha Science Teacher Excellent<br>Award                        | Dr. Vivek Kumar                        | Vijnana Bharti<br>Kanpur Prant<br>(India)                 |
| 3     | 2020-21          | E- Bootathon 02 Silver medal Award                              | Dr. Vivek Kumar                        | IIT Kanpur (India)                                        |
| 4     | 2020-21          | E- Bootathon 02 Gold medal Award                                | Dr. Vivek Kumar                        | IIT Kanpur (India)                                        |
| 5     | 2019-20          | NPIU                                                            | Dr. Alak Kumar<br>Singh/Dr.Vivek Kumar | TEQIP III                                                 |
| 6     | 2019-20          | NPIU                                                            | Dr.Vivek Kumar                         | TEQIP III                                                 |
| 7     | 2018-2021        | NPIU                                                            | Anit Kumar                             | TEQIP III                                                 |
| 8     | 2018-2021        | NPIU                                                            | Ajit Kumar Singh                       | TEQIP III                                                 |
| 9     | 2018-2021        | NPIU                                                            | Sayyad Abdul                           | TEQIP III                                                 |
| 10    | 2021-22          | DST-WOS-B                                                       | Dr. Alak Kumar Singh                   | DST                                                       |
| 11    | 2021-2022        | HBTU                                                            | Dhawal                                 | HBTU                                                      |
| 12    | 2021-2022        | HBTU                                                            | Shakti Singh Chauhan                   | HBTU                                                      |