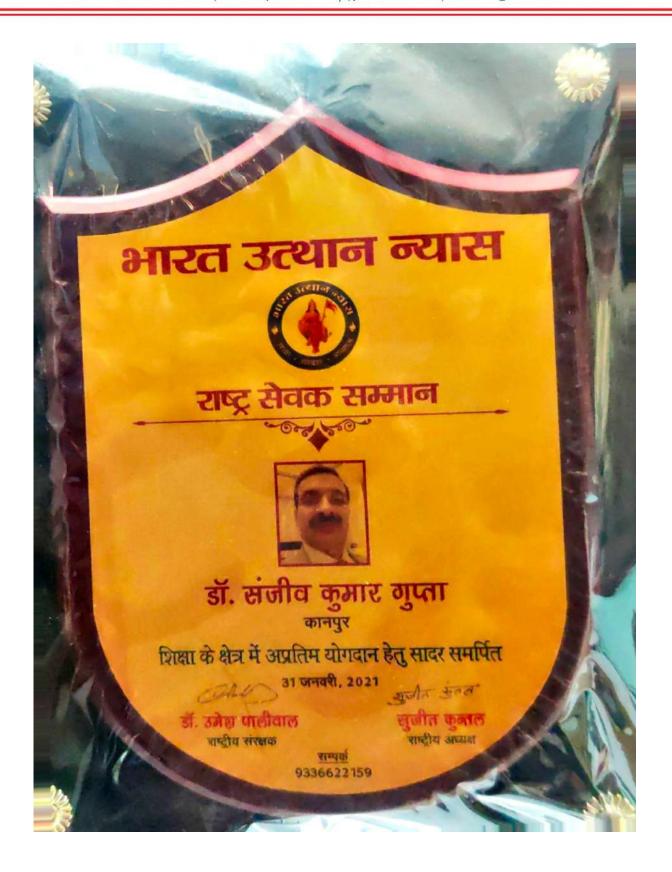

| 4  | 2019-20 | IIChE NRC Award for best publication in Indian Chemical Engineer-Quarterly Journal of IIChE the year 2019            | Tulika Gaur and A. Sood                       | Indian Institute of<br>Chemical<br>Engineers                              |
|----|---------|----------------------------------------------------------------------------------------------------------------------|-----------------------------------------------|---------------------------------------------------------------------------|
| 5  | 2017-18 | IIChE NRC Award for 3rd best publication in Indian Chemical Engineer- Quarterly Journal of IIChE journal during 2016 | A. Sood, Anjali Awasthi and<br>Ranjana Bharti | Indian Institute of<br>Chemical Engineers                                 |
| 6  | 2019-20 | Sri Ganga Ram Memorial Prize                                                                                         | Dr. Zeenat Arif                               | The Institution of Engineers                                              |
| 7  | 2017-18 | Bharat Vikas Award                                                                                                   | Dr. Ashwini Sood                              | Institute of Self<br>Reliance,<br>Bhubaneswar                             |
| 8  | 2017-18 | The Best Citizens of India                                                                                           | Dr. Ashwini Sood                              | International Publishing House, New Delhi                                 |
| 9  | 2018-19 | Life Time Achievement Award                                                                                          | Dr. Ashwini Sood                              | International Organization of Scientific Research and Development (IOSRD) |
| 10 | 2018-19 | Distinguished Leadership Award                                                                                       | Dr S. K. Gupta                                | Engineering Venus International Foundation, Chennai                       |
| 11 | 2017-18 | Innovative Scientific Research and<br>Dedicated Professor Award                                                      | Dr S. K. Gupta                                | Scientific Research<br>Professional,<br>Malaysia                          |
| 12 | 2017-18 | Bharat Jyoti Puraskar                                                                                                | Dr S. K. Gupta                                | International Publishing House, New Delhi                                 |
| 13 | 2018-19 | Bharat Vikas Award Institute of Scholars                                                                             | Dr S. K. Gupta                                | InSc                                                                      |
| 14 | 2017-18 | Best Paper Award                                                                                                     | Dr S. K. Gupta                                | IJCPT-2017                                                                |
| 15 | 2018-19 | Best Paper Award                                                                                                     | Dr S. K. Gupta                                | OTAI-2018                                                                 |
| 16 | 2017-18 | Best Paper Award                                                                                                     | Dr S. K. Gupta                                | IJCPT-2018                                                                |
| 17 | 2019-20 | Life Time Achievement Award                                                                                          | Dr. Ashwini Sood                              | VDGOOD<br>Professional<br>Association                                     |
| 18 | 2018-19 | Certificate of membership and award                                                                                  | Dr. Ashwini Sood                              | VDGOOD<br>Professional<br>Association                                     |
| 19 | 2020-21 | wall of fame certificate                                                                                             | Dr. Ashwini Sood                              | the academic council of uLektz                                            |
| 20 | 2020-21 | Research Excellence Award                                                                                            | Dr S. K. Gupta                                | Institute of Scholars (InSc)                                              |
| 21 | 2021-22 | Best Paper Presentation Award                                                                                        | Dr. Rajesh Katiyar                            | GM Institute of<br>Technology,<br>Karnataka                               |
| 22 | 2021-22 | Best Paper Award                                                                                                     | Dr. Rajesh Katiyar                            | GM Institute of<br>Technology,<br>Karnataka                               |
| 23 | 2020-21 | Rashtra Sewak Sammaan                                                                                                | Dr S. K. Gupta                                | Bharat Uthaan<br>Nyaas                                                    |