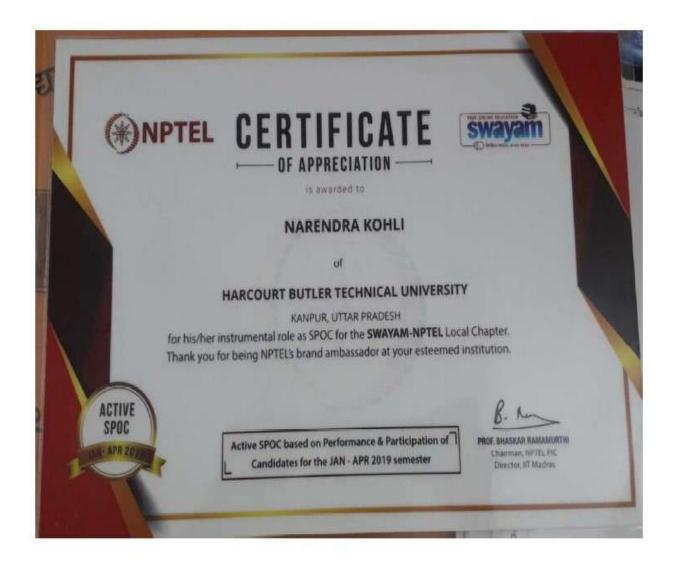

### **Computer Science and Engineering**

| S.No. | Year of<br>Award | Title of the award innovation/fellowship/appreciation etc | Name of the Awardee  | Name of the<br>Awarding Agency<br>with contact<br>details |
|-------|------------------|-----------------------------------------------------------|----------------------|-----------------------------------------------------------|
| 1     | 2018-19          | Appreciation Award                                        | Prof. Narendra Kohli | SPOC For the<br>Swayam NPTEL<br>local chapter             |
| 2     | 2020-21          | Scroll of Honour                                          | Prof. Narendra Kohli | The Institution of Engineers (India)                      |