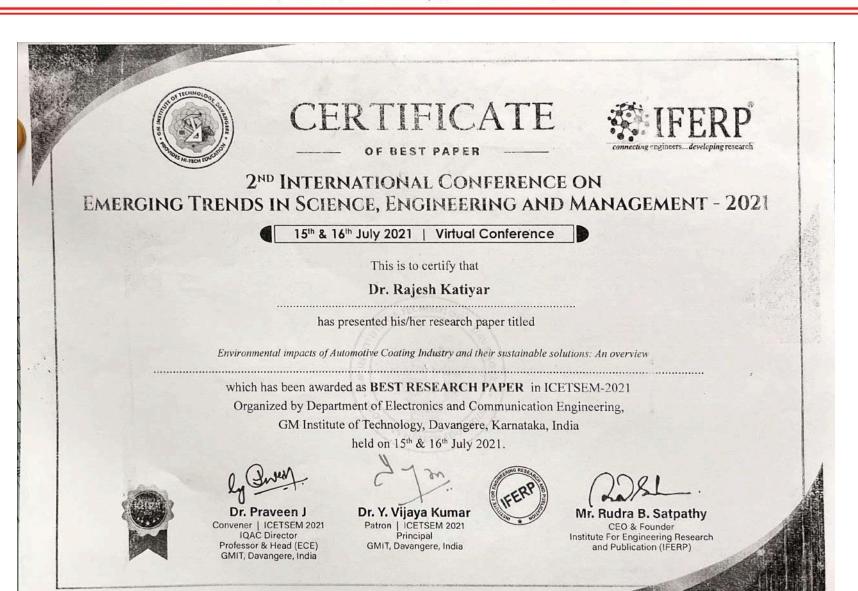

| 4  | 2019-20 | IIChE NRC Award for best publication in Indian Chemical Engineer-Quarterly Journal of IIChE the year 2019            | Tulika Gaur and A. Sood                       | Indian Institute of<br>Chemical<br>Engineers                              |
|----|---------|----------------------------------------------------------------------------------------------------------------------|-----------------------------------------------|---------------------------------------------------------------------------|
| 5  | 2017-18 | IIChE NRC Award for 3rd best publication in Indian Chemical Engineer- Quarterly Journal of IIChE journal during 2016 | A. Sood, Anjali Awasthi and<br>Ranjana Bharti | Indian Institute of<br>Chemical Engineers                                 |
| 6  | 2019-20 | Sri Ganga Ram Memorial Prize                                                                                         | Dr. Zeenat Arif                               | The Institution of Engineers                                              |
| 7  | 2017-18 | Bharat Vikas Award                                                                                                   | Dr. Ashwini Sood                              | Institute of Self<br>Reliance,<br>Bhubaneswar                             |
| 8  | 2017-18 | The Best Citizens of India                                                                                           | Dr. Ashwini Sood                              | International Publishing House, New Delhi                                 |
| 9  | 2018-19 | Life Time Achievement Award                                                                                          | Dr. Ashwini Sood                              | International Organization of Scientific Research and Development (IOSRD) |
| 10 | 2018-19 | Distinguished Leadership Award                                                                                       | Dr S. K. Gupta                                | Engineering Venus International Foundation, Chennai                       |
| 11 | 2017-18 | Innovative Scientific Research and<br>Dedicated Professor Award                                                      | Dr S. K. Gupta                                | Scientific Research<br>Professional,<br>Malaysia                          |
| 12 | 2017-18 | Bharat Jyoti Puraskar                                                                                                | Dr S. K. Gupta                                | International Publishing House, New Delhi                                 |
| 13 | 2018-19 | Bharat Vikas Award Institute of Scholars                                                                             | Dr S. K. Gupta                                | InSc                                                                      |
| 14 | 2017-18 | Best Paper Award                                                                                                     | Dr S. K. Gupta                                | IJCPT-2017                                                                |
| 15 | 2018-19 | Best Paper Award                                                                                                     | Dr S. K. Gupta                                | OTAI-2018                                                                 |
| 16 | 2017-18 | Best Paper Award                                                                                                     | Dr S. K. Gupta                                | IJCPT-2018                                                                |
| 17 | 2019-20 | Life Time Achievement Award                                                                                          | Dr. Ashwini Sood                              | VDGOOD<br>Professional<br>Association                                     |
| 18 | 2018-19 | Certificate of membership and award                                                                                  | Dr. Ashwini Sood                              | VDGOOD<br>Professional<br>Association                                     |
| 19 | 2020-21 | wall of fame certificate                                                                                             | Dr. Ashwini Sood                              | the academic council of uLektz                                            |
| 20 | 2020-21 | Research Excellence Award                                                                                            | Dr S. K. Gupta                                | Institute of Scholars (InSc)                                              |
| 21 | 2021-22 | Best Paper Presentation Award                                                                                        | Dr. Rajesh Katiyar                            | GM Institute of<br>Technology,<br>Karnataka                               |
| 22 | 2021-22 | Best Paper Award                                                                                                     | Dr. Rajesh Katiyar                            | GM Institute of<br>Technology,<br>Karnataka                               |
| 23 | 2020-21 | Rashtra Sewak Sammaan                                                                                                | Dr S. K. Gupta                                | Bharat Uthaan<br>Nyaas                                                    |