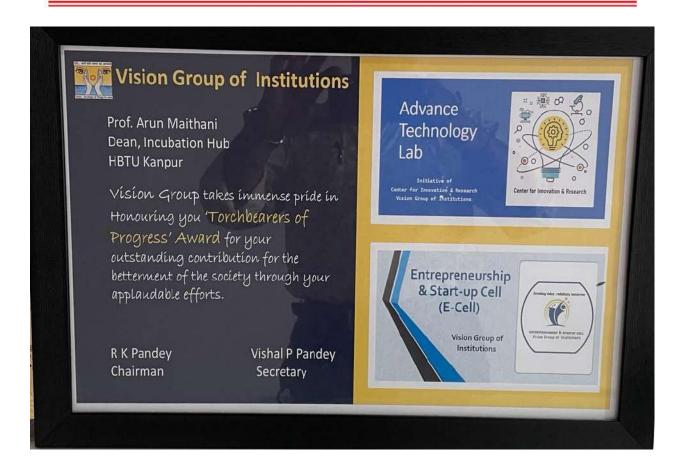

### **Paint Technology**

| S.No. | Year of<br>Award | Title of the award innovation/fellowship/appreciation etc | Name of the Awardee                | Name of the<br>Awarding Agency<br>with contact<br>details |
|-------|------------------|-----------------------------------------------------------|------------------------------------|-----------------------------------------------------------|
| 1     | 2021-22          | Senior Faculty of Paint                                   | Dr. Arum Maithani                  | ISSPA, UP                                                 |
| 2     | 2021-22          | Torchbearers of progress award                            | Dr. Arum Maithani                  | Visin group of<br>Institution                             |
| 3     | 2021-22          | Appreciation Award                                        | Dr. Arum Maithani                  | OTAI, HBTU                                                |
| 4     | 2018-19          | Special Pize                                              | Mr. Shiv Charan & Dr. PK<br>Kamani | Indian Paint<br>Association                               |