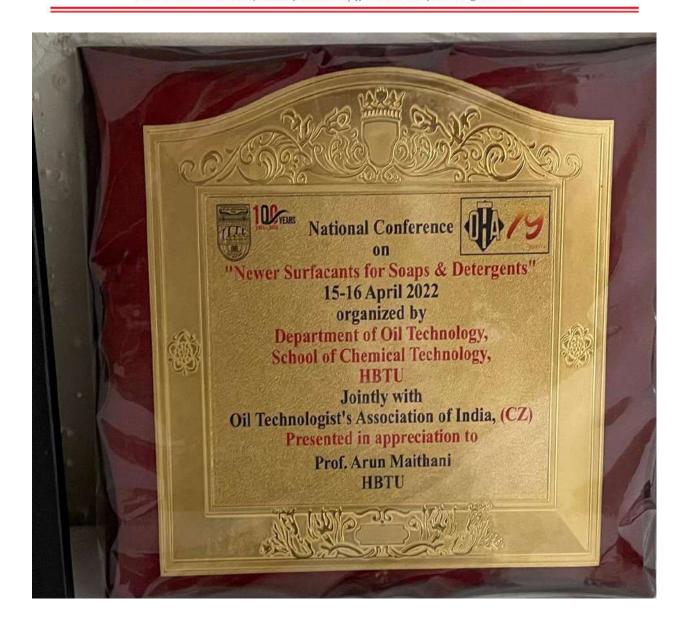

### Oil Technology

| S.No. | Year of<br>Award | Title of the award innovation/fellowship/appreciation etc | Name of the Awardee                  | Name of the<br>Awarding Agency<br>with contact<br>details |
|-------|------------------|-----------------------------------------------------------|--------------------------------------|-----------------------------------------------------------|
| 1     | 2018-19          | First Prize in International conferene of OTAI            | Dr. S.K. Gupta, Dr. Praveen<br>Yadav | OTAI                                                      |
| 2     | 2021-22          | Dr. HussainZaheer Memorial Award 2021                     | Dr. P. K. S. yadav                   | OTAI                                                      |