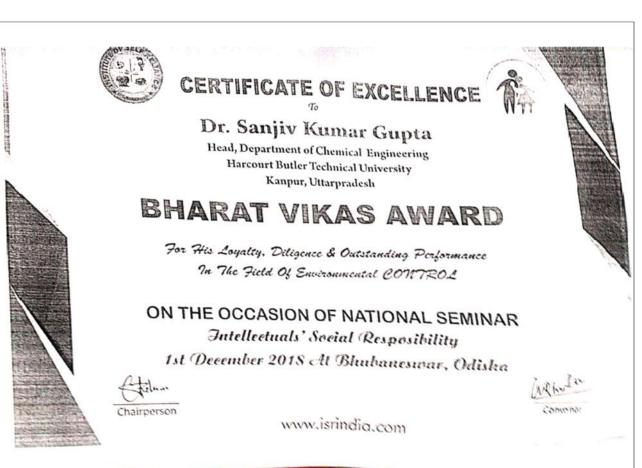

| 4  | 2019-20 | IIChE NRC Award for best publication in Indian Chemical Engineer-Quarterly Journal of IIChE the year 2019            | Tulika Gaur and A. Sood                       | Indian Institute of<br>Chemical<br>Engineers                              |
|----|---------|----------------------------------------------------------------------------------------------------------------------|-----------------------------------------------|---------------------------------------------------------------------------|
| 5  | 2017-18 | IIChE NRC Award for 3rd best publication in Indian Chemical Engineer- Quarterly Journal of IIChE journal during 2016 | A. Sood, Anjali Awasthi and<br>Ranjana Bharti | Indian Institute of<br>Chemical Engineers                                 |
| 6  | 2019-20 | Sri Ganga Ram Memorial Prize                                                                                         | Dr. Zeenat Arif                               | The Institution of Engineers                                              |
| 7  | 2017-18 | Bharat Vikas Award                                                                                                   | Dr. Ashwini Sood                              | Institute of Self<br>Reliance,<br>Bhubaneswar                             |
| 8  | 2017-18 | The Best Citizens of India                                                                                           | Dr. Ashwini Sood                              | International Publishing House, New Delhi                                 |
| 9  | 2018-19 | Life Time Achievement Award                                                                                          | Dr. Ashwini Sood                              | International Organization of Scientific Research and Development (IOSRD) |
| 10 | 2018-19 | Distinguished Leadership Award                                                                                       | Dr S. K. Gupta                                | Engineering Venus International Foundation, Chennai                       |
| 11 | 2017-18 | Innovative Scientific Research and<br>Dedicated Professor Award                                                      | Dr S. K. Gupta                                | Scientific Research<br>Professional,<br>Malaysia                          |
| 12 | 2017-18 | Bharat Jyoti Puraskar                                                                                                | Dr S. K. Gupta                                | International Publishing House, New Delhi                                 |
| 13 | 2018-19 | Bharat Vikas Award Institute of Scholars                                                                             | Dr S. K. Gupta                                | InSc                                                                      |
| 14 | 2017-18 | Best Paper Award                                                                                                     | Dr S. K. Gupta                                | IJCPT-2017                                                                |
| 15 | 2018-19 | Best Paper Award                                                                                                     | Dr S. K. Gupta                                | OTAI-2018                                                                 |
| 16 | 2017-18 | Best Paper Award                                                                                                     | Dr S. K. Gupta                                | IJCPT-2018                                                                |
| 17 | 2019-20 | Life Time Achievement Award                                                                                          | Dr. Ashwini Sood                              | VDGOOD<br>Professional<br>Association                                     |
| 18 | 2018-19 | Certificate of membership and award                                                                                  | Dr. Ashwini Sood                              | VDGOOD<br>Professional<br>Association                                     |
| 19 | 2020-21 | wall of fame certificate                                                                                             | Dr. Ashwini Sood                              | the academic council of uLektz                                            |
| 20 | 2020-21 | Research Excellence Award                                                                                            | Dr S. K. Gupta                                | Institute of Scholars (InSc)                                              |
| 21 | 2021-22 | Best Paper Presentation Award                                                                                        | Dr. Rajesh Katiyar                            | GM Institute of<br>Technology,<br>Karnataka                               |
| 22 | 2021-22 | Best Paper Award                                                                                                     | Dr. Rajesh Katiyar                            | GM Institute of<br>Technology,<br>Karnataka                               |
| 23 | 2020-21 | Rashtra Sewak Sammaan                                                                                                | Dr S. K. Gupta                                | Bharat Uthaan<br>Nyaas                                                    |