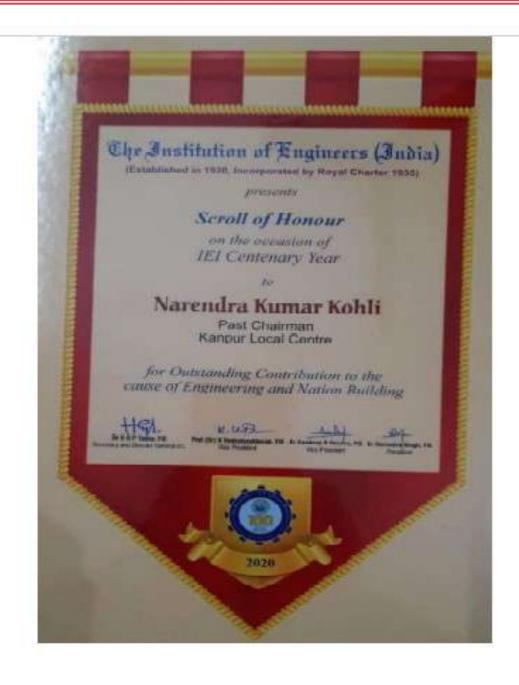

### **Computer Science and Engineering**

| S.No. | Year of<br>Award | Title of the award innovation/fellowship/appreciation etc | Name of the Awardee  | Name of the<br>Awarding Agency<br>with contact<br>details |
|-------|------------------|-----------------------------------------------------------|----------------------|-----------------------------------------------------------|
| 1     | 2018-19          | Appreciation Award                                        | Prof. Narendra Kohli | SPOC For the<br>Swayam NPTEL<br>local chapter             |
| 2     | 2020-21          | Scroll of Honour                                          | Prof. Narendra Kohli | The Institution of Engineers (India)                      |