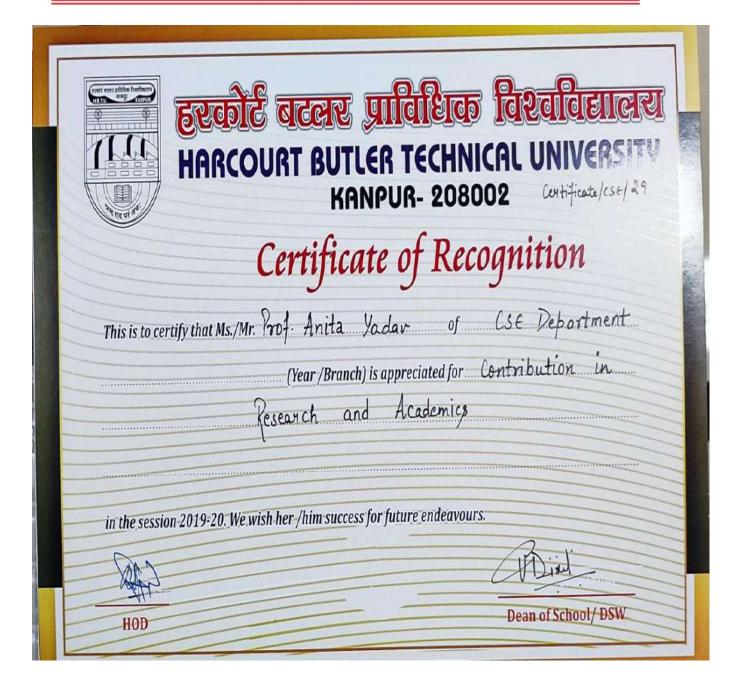

| 3  | 2021-22   | Excellent contribution in the field of technical education | Dr. Raghuraj Singh   | НВТИ                                 |
|----|-----------|------------------------------------------------------------|----------------------|--------------------------------------|
| 4  | 2018-19   | Contribution in Research and academics                     | Dr. Prabhat Verma    | НВТИ                                 |
| 5  | 2017-18   | Contribution in Research and academics                     | Dr. Raghuraj Singh   | нвти                                 |
| 6  | 2019-20   | Contribution in Research and academics                     | Prof. Anita Yadav    | нвти                                 |
| 7  | 2018-19   | Appreciation Certificate                                   | Prof. Anita Yadav    | HBTU                                 |
| 8  | 2019-20   | Appreciation Certificate                                   | Prof. Anita Yadav    | HBTU, TEQIP III                      |
| 9  | 2019-20   | Certificate of Appreciation                                | Prof. Narendra Kohli | The Institution of Engineers (India) |
| 10 | 2018-19   | Certificate of Appreciation                                | Prof. Narendra Kohli | NGCET-2018                           |
| 11 | 2021-22   | Appreciation Award                                         | Prof. Narendra Kohli | InCAP Jaipur                         |
| 12 | 2017-18   | Certificate of Recognition                                 | Prof. Narendra Kohli | IEEE                                 |
| 13 | 2018-2021 | NPIU                                                       | PANKAJ UPADHYAY      | TEQIP III                            |
| 14 | 2018-2021 | NPIU                                                       | ANKITA GAUTAM        | TEQIP III                            |
| 15 | 2018-2021 | NPIU                                                       | SONI GUPTA           | TEQIP III                            |
| 16 | 2019-2022 | DDQUP                                                      | Urvashi              | DDQUP                                |
| 17 | 2019-2022 | DDQUP                                                      | Avanish Kumar Mishra | DDQUP                                |
| 18 | 2021-2022 | HBTU                                                       | Deepti               | HBTU                                 |
| 19 | 2021-2022 | HBTU                                                       | Deeksha              | HBTU                                 |