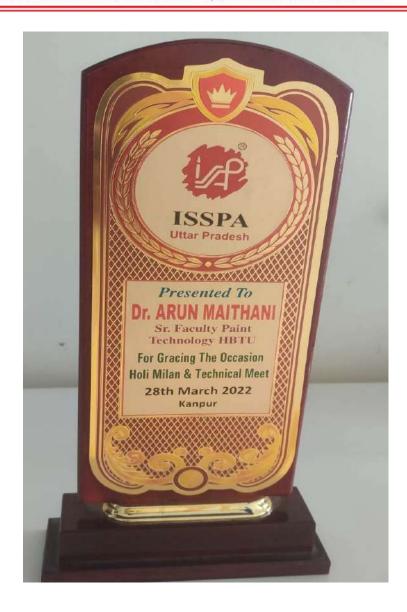

### **Paint Technology**

| S.No. | Year of<br>Award | Title of the award innovation/fellowship/appreciation etc | Name of the Awardee                | Name of the<br>Awarding Agency<br>with contact<br>details |
|-------|------------------|-----------------------------------------------------------|------------------------------------|-----------------------------------------------------------|
| 1     | 2021-22          | Senior Faculty of Paint                                   | Dr. Arum Maithani                  | ISSPA, UP                                                 |
| 2     | 2021-22          | Torchbearers of progress award                            | Dr. Arum Maithani                  | Visin group of<br>Institution                             |
| 3     | 2021-22          | Appreciation Award                                        | Dr. Arum Maithani                  | OTAI, HBTU                                                |
| 4     | 2018-19          | Special Pize                                              | Mr. Shiv Charan & Dr. PK<br>Kamani | Indian Paint<br>Association                               |