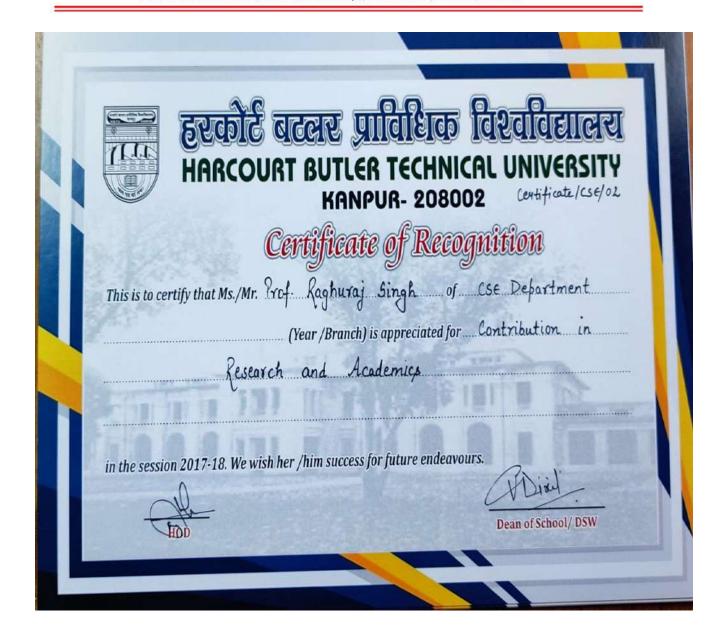

| 3  | 2021-22   | Excellent contribution in the field of technical education | Dr. Raghuraj Singh   | НВТИ                                 |
|----|-----------|------------------------------------------------------------|----------------------|--------------------------------------|
| 4  | 2018-19   | Contribution in Research and academics                     | Dr. Prabhat Verma    | НВТИ                                 |
| 5  | 2017-18   | Contribution in Research and academics                     | Dr. Raghuraj Singh   | нвти                                 |
| 6  | 2019-20   | Contribution in Research and academics                     | Prof. Anita Yadav    | нвти                                 |
| 7  | 2018-19   | Appreciation Certificate                                   | Prof. Anita Yadav    | HBTU                                 |
| 8  | 2019-20   | Appreciation Certificate                                   | Prof. Anita Yadav    | HBTU, TEQIP III                      |
| 9  | 2019-20   | Certificate of Appreciation                                | Prof. Narendra Kohli | The Institution of Engineers (India) |
| 10 | 2018-19   | Certificate of Appreciation                                | Prof. Narendra Kohli | NGCET-2018                           |
| 11 | 2021-22   | Appreciation Award                                         | Prof. Narendra Kohli | InCAP Jaipur                         |
| 12 | 2017-18   | Certificate of Recognition                                 | Prof. Narendra Kohli | IEEE                                 |
| 13 | 2018-2021 | NPIU                                                       | PANKAJ UPADHYAY      | TEQIP III                            |
| 14 | 2018-2021 | NPIU                                                       | ANKITA GAUTAM        | TEQIP III                            |
| 15 | 2018-2021 | NPIU                                                       | SONI GUPTA           | TEQIP III                            |
| 16 | 2019-2022 | DDQUP                                                      | Urvashi              | DDQUP                                |
| 17 | 2019-2022 | DDQUP                                                      | Avanish Kumar Mishra | DDQUP                                |
| 18 | 2021-2022 | HBTU                                                       | Deepti               | HBTU                                 |
| 19 | 2021-2022 | HBTU                                                       | Deeksha              | HBTU                                 |