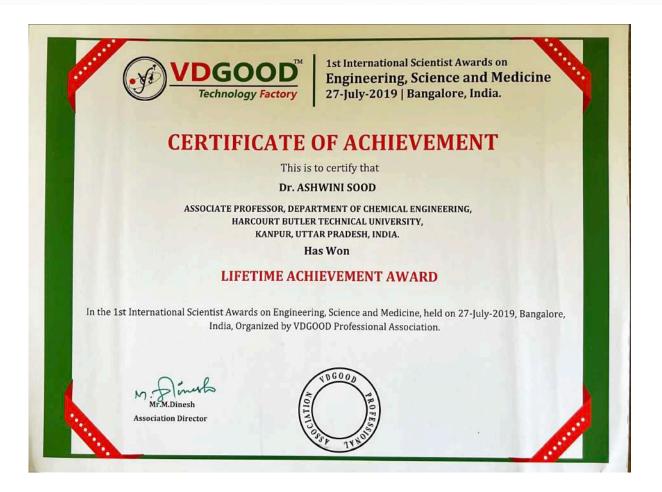

| 4  | 2019-20 | IIChE NRC Award for best publication in Indian Chemical Engineer-Quarterly Journal of IIChE the year 2019            | Tulika Gaur and A. Sood                       | Indian Institute of<br>Chemical<br>Engineers                              |
|----|---------|----------------------------------------------------------------------------------------------------------------------|-----------------------------------------------|---------------------------------------------------------------------------|
| 5  | 2017-18 | IIChE NRC Award for 3rd best publication in Indian Chemical Engineer- Quarterly Journal of IIChE journal during 2016 | A. Sood, Anjali Awasthi and<br>Ranjana Bharti | Indian Institute of<br>Chemical Engineers                                 |
| 6  | 2019-20 | Sri Ganga Ram Memorial Prize                                                                                         | Dr. Zeenat Arif                               | The Institution of Engineers                                              |
| 7  | 2017-18 | Bharat Vikas Award                                                                                                   | Dr. Ashwini Sood                              | Institute of Self<br>Reliance,<br>Bhubaneswar                             |
| 8  | 2017-18 | The Best Citizens of India                                                                                           | Dr. Ashwini Sood                              | International Publishing House, New Delhi                                 |
| 9  | 2018-19 | Life Time Achievement Award                                                                                          | Dr. Ashwini Sood                              | International Organization of Scientific Research and Development (IOSRD) |
| 10 | 2018-19 | Distinguished Leadership Award                                                                                       | Dr S. K. Gupta                                | Engineering Venus International Foundation, Chennai                       |
| 11 | 2017-18 | Innovative Scientific Research and<br>Dedicated Professor Award                                                      | Dr S. K. Gupta                                | Scientific Research<br>Professional,<br>Malaysia                          |
| 12 | 2017-18 | Bharat Jyoti Puraskar                                                                                                | Dr S. K. Gupta                                | International Publishing House, New Delhi                                 |
| 13 | 2018-19 | Bharat Vikas Award Institute of Scholars                                                                             | Dr S. K. Gupta                                | InSc                                                                      |
| 14 | 2017-18 | Best Paper Award                                                                                                     | Dr S. K. Gupta                                | IJCPT-2017                                                                |
| 15 | 2018-19 | Best Paper Award                                                                                                     | Dr S. K. Gupta                                | OTAI-2018                                                                 |
| 16 | 2017-18 | Best Paper Award                                                                                                     | Dr S. K. Gupta                                | IJCPT-2018                                                                |
| 17 | 2019-20 | Life Time Achievement Award                                                                                          | Dr. Ashwini Sood                              | VDGOOD<br>Professional<br>Association                                     |
| 18 | 2018-19 | Certificate of membership and award                                                                                  | Dr. Ashwini Sood                              | VDGOOD<br>Professional<br>Association                                     |
| 19 | 2020-21 | wall of fame certificate                                                                                             | Dr. Ashwini Sood                              | the academic council of uLektz                                            |
| 20 | 2020-21 | Research Excellence Award                                                                                            | Dr S. K. Gupta                                | Institute of Scholars (InSc)                                              |
| 21 | 2021-22 | Best Paper Presentation Award                                                                                        | Dr. Rajesh Katiyar                            | GM Institute of<br>Technology,<br>Karnataka                               |
| 22 | 2021-22 | Best Paper Award                                                                                                     | Dr. Rajesh Katiyar                            | GM Institute of<br>Technology,<br>Karnataka                               |
| 23 | 2020-21 | Rashtra Sewak Sammaan                                                                                                | Dr S. K. Gupta                                | Bharat Uthaan<br>Nyaas                                                    |