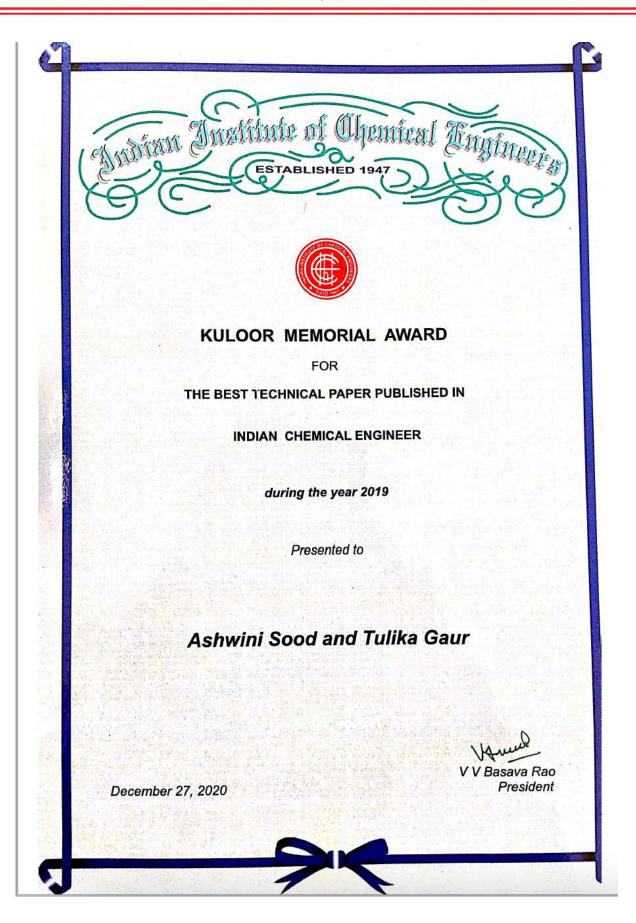

### **Chemical Engineering**

| S.No. | Year of<br>Award | Title of the award innovation/fellowship/appreciation etc                                                 | Name of the Awardee     | Name of the<br>Awarding Agency<br>with contact<br>details |
|-------|------------------|-----------------------------------------------------------------------------------------------------------|-------------------------|-----------------------------------------------------------|
| 1     | 2017-18          | Bharat Jyoti Award                                                                                        | Dr. Ashwini Sood        | India International<br>Friendship Society,<br>New Delhi   |
| 2     | 2020-21          | Kuloor Memorial Award for best paper presentation in Indian Chemical Engineer during the year 2019        | A. Sood and Tulika Gaur | Indian Institute of<br>Chemical Engineers                 |
| 3     | 2019-20          | Chemical Weekly Award for the best<br>paper published in Indian Chemical<br>Engineer during the year 2019 | A. Sood and Tulika Gaur | Indian Institute of<br>Chemical Engineers                 |