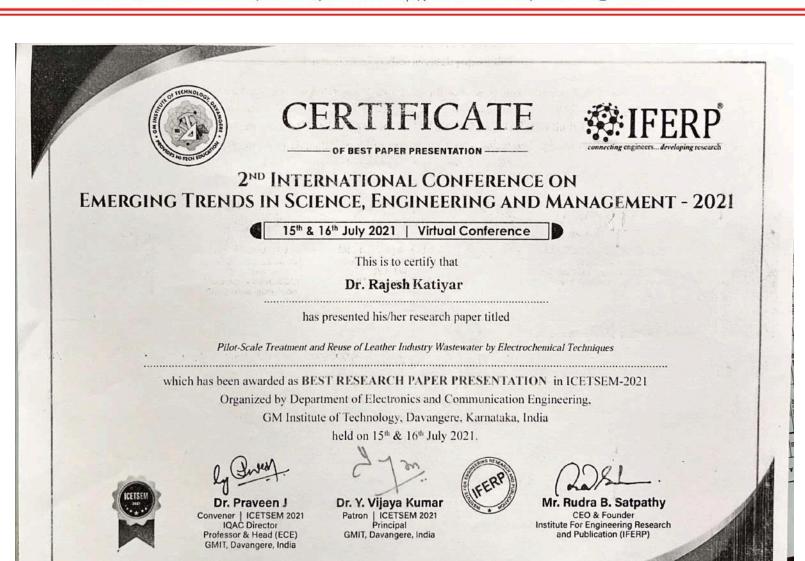

| 4  | 2019-20 | IIChE NRC Award for best publication in Indian Chemical Engineer-Quarterly Journal of IIChE the year 2019            | Tulika Gaur and A. Sood                       | Indian Institute of<br>Chemical<br>Engineers                              |
|----|---------|----------------------------------------------------------------------------------------------------------------------|-----------------------------------------------|---------------------------------------------------------------------------|
| 5  | 2017-18 | IIChE NRC Award for 3rd best publication in Indian Chemical Engineer- Quarterly Journal of IIChE journal during 2016 | A. Sood, Anjali Awasthi and<br>Ranjana Bharti | Indian Institute of<br>Chemical Engineers                                 |
| 6  | 2019-20 | Sri Ganga Ram Memorial Prize                                                                                         | Dr. Zeenat Arif                               | The Institution of Engineers                                              |
| 7  | 2017-18 | Bharat Vikas Award                                                                                                   | Dr. Ashwini Sood                              | Institute of Self<br>Reliance,<br>Bhubaneswar                             |
| 8  | 2017-18 | The Best Citizens of India                                                                                           | Dr. Ashwini Sood                              | International Publishing House, New Delhi                                 |
| 9  | 2018-19 | Life Time Achievement Award                                                                                          | Dr. Ashwini Sood                              | International Organization of Scientific Research and Development (IOSRD) |
| 10 | 2018-19 | Distinguished Leadership Award                                                                                       | Dr S. K. Gupta                                | Engineering Venus International Foundation, Chennai                       |
| 11 | 2017-18 | Innovative Scientific Research and<br>Dedicated Professor Award                                                      | Dr S. K. Gupta                                | Scientific Research<br>Professional,<br>Malaysia                          |
| 12 | 2017-18 | Bharat Jyoti Puraskar                                                                                                | Dr S. K. Gupta                                | International Publishing House, New Delhi                                 |
| 13 | 2018-19 | Bharat Vikas Award Institute of Scholars                                                                             | Dr S. K. Gupta                                | InSc                                                                      |
| 14 | 2017-18 | Best Paper Award                                                                                                     | Dr S. K. Gupta                                | IJCPT-2017                                                                |
| 15 | 2018-19 | Best Paper Award                                                                                                     | Dr S. K. Gupta                                | OTAI-2018                                                                 |
| 16 | 2017-18 | Best Paper Award                                                                                                     | Dr S. K. Gupta                                | IJCPT-2018                                                                |
| 17 | 2019-20 | Life Time Achievement Award                                                                                          | Dr. Ashwini Sood                              | VDGOOD<br>Professional<br>Association                                     |
| 18 | 2018-19 | Certificate of membership and award                                                                                  | Dr. Ashwini Sood                              | VDGOOD<br>Professional<br>Association                                     |
| 19 | 2020-21 | wall of fame certificate                                                                                             | Dr. Ashwini Sood                              | the academic council of uLektz                                            |
| 20 | 2020-21 | Research Excellence Award                                                                                            | Dr S. K. Gupta                                | Institute of Scholars (InSc)                                              |
| 21 | 2021-22 | Best Paper Presentation Award                                                                                        | Dr. Rajesh Katiyar                            | GM Institute of<br>Technology,<br>Karnataka                               |
| 22 | 2021-22 | Best Paper Award                                                                                                     | Dr. Rajesh Katiyar                            | GM Institute of<br>Technology,<br>Karnataka                               |
| 23 | 2020-21 | Rashtra Sewak Sammaan                                                                                                | Dr S. K. Gupta                                | Bharat Uthaan<br>Nyaas                                                    |