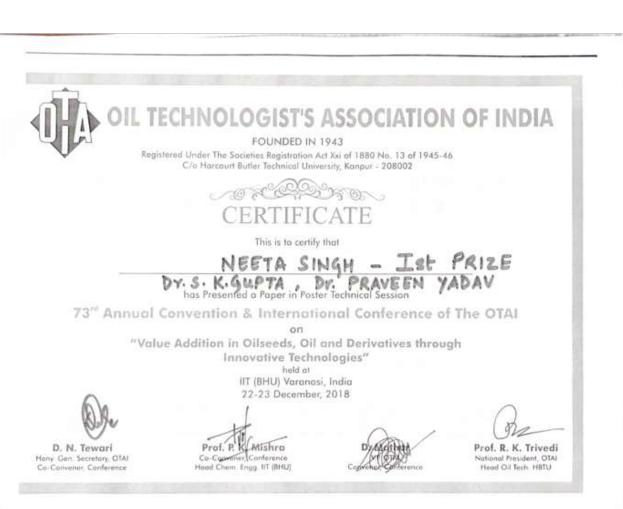

### Oil Technology

| S.No. | Year of<br>Award | Title of the award innovation/fellowship/appreciation etc | Name of the Awardee                  | Name of the<br>Awarding Agency<br>with contact<br>details |
|-------|------------------|-----------------------------------------------------------|--------------------------------------|-----------------------------------------------------------|
| 1     | 2018-19          | First Prize in International conferene of OTAI            | Dr. S.K. Gupta, Dr. Praveen<br>Yadav | OTAI                                                      |
| 2     | 2021-22          | Dr. HussainZaheer Memorial Award 2021                     | Dr. P. K. S. yadav                   | OTAI                                                      |