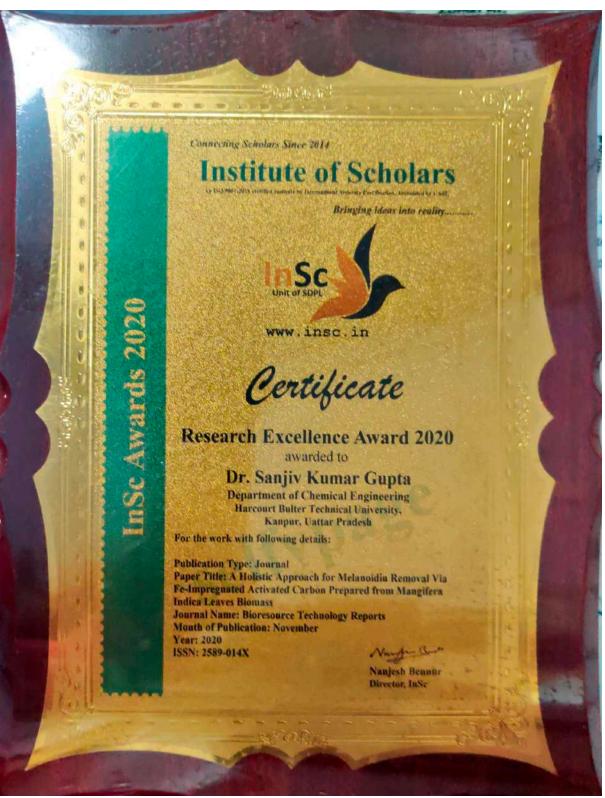

| 4  | 2019-20 | IIChE NRC Award for best publication in Indian Chemical Engineer-Quarterly Journal of IIChE the year 2019            | Tulika Gaur and A. Sood                       | Indian Institute of<br>Chemical<br>Engineers                              |
|----|---------|----------------------------------------------------------------------------------------------------------------------|-----------------------------------------------|---------------------------------------------------------------------------|
| 5  | 2017-18 | IIChE NRC Award for 3rd best publication in Indian Chemical Engineer- Quarterly Journal of IIChE journal during 2016 | A. Sood, Anjali Awasthi and<br>Ranjana Bharti | Indian Institute of<br>Chemical Engineers                                 |
| 6  | 2019-20 | Sri Ganga Ram Memorial Prize                                                                                         | Dr. Zeenat Arif                               | The Institution of Engineers                                              |
| 7  | 2017-18 | Bharat Vikas Award                                                                                                   | Dr. Ashwini Sood                              | Institute of Self<br>Reliance,<br>Bhubaneswar                             |
| 8  | 2017-18 | The Best Citizens of India                                                                                           | Dr. Ashwini Sood                              | International Publishing House, New Delhi                                 |
| 9  | 2018-19 | Life Time Achievement Award                                                                                          | Dr. Ashwini Sood                              | International Organization of Scientific Research and Development (IOSRD) |
| 10 | 2018-19 | Distinguished Leadership Award                                                                                       | Dr S. K. Gupta                                | Engineering Venus International Foundation, Chennai                       |
| 11 | 2017-18 | Innovative Scientific Research and<br>Dedicated Professor Award                                                      | Dr S. K. Gupta                                | Scientific Research<br>Professional,<br>Malaysia                          |
| 12 | 2017-18 | Bharat Jyoti Puraskar                                                                                                | Dr S. K. Gupta                                | International Publishing House, New Delhi                                 |
| 13 | 2018-19 | Bharat Vikas Award Institute of Scholars                                                                             | Dr S. K. Gupta                                | InSc                                                                      |
| 14 | 2017-18 | Best Paper Award                                                                                                     | Dr S. K. Gupta                                | IJCPT-2017                                                                |
| 15 | 2018-19 | Best Paper Award                                                                                                     | Dr S. K. Gupta                                | OTAI-2018                                                                 |
| 16 | 2017-18 | Best Paper Award                                                                                                     | Dr S. K. Gupta                                | IJCPT-2018                                                                |
| 17 | 2019-20 | Life Time Achievement Award                                                                                          | Dr. Ashwini Sood                              | VDGOOD<br>Professional<br>Association                                     |
| 18 | 2018-19 | Certificate of membership and award                                                                                  | Dr. Ashwini Sood                              | VDGOOD<br>Professional<br>Association                                     |
| 19 | 2020-21 | wall of fame certificate                                                                                             | Dr. Ashwini Sood                              | the academic council of uLektz                                            |
| 20 | 2020-21 | Research Excellence Award                                                                                            | Dr S. K. Gupta                                | Institute of Scholars (InSc)                                              |
| 21 | 2021-22 | Best Paper Presentation Award                                                                                        | Dr. Rajesh Katiyar                            | GM Institute of<br>Technology,<br>Karnataka                               |
| 22 | 2021-22 | Best Paper Award                                                                                                     | Dr. Rajesh Katiyar                            | GM Institute of<br>Technology,<br>Karnataka                               |
| 23 | 2020-21 | Rashtra Sewak Sammaan                                                                                                | Dr S. K. Gupta                                | Bharat Uthaan<br>Nyaas                                                    |