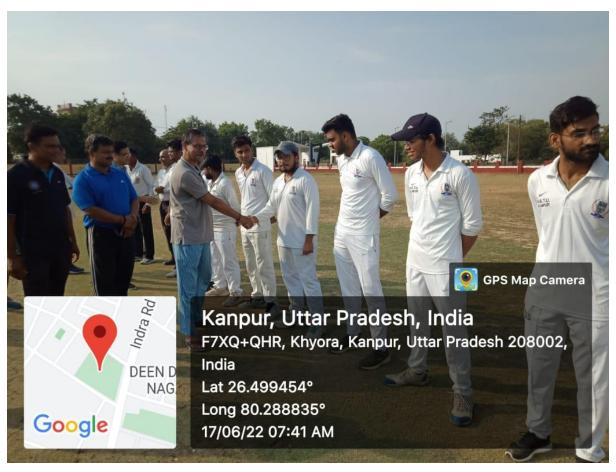

#### Geo-Tagged Pictures of cultural activities, yoga, games & sports

## H.B.T.U. Cricket Team Participated in North Zone Inter University Cricket Tournament in session 2021-22