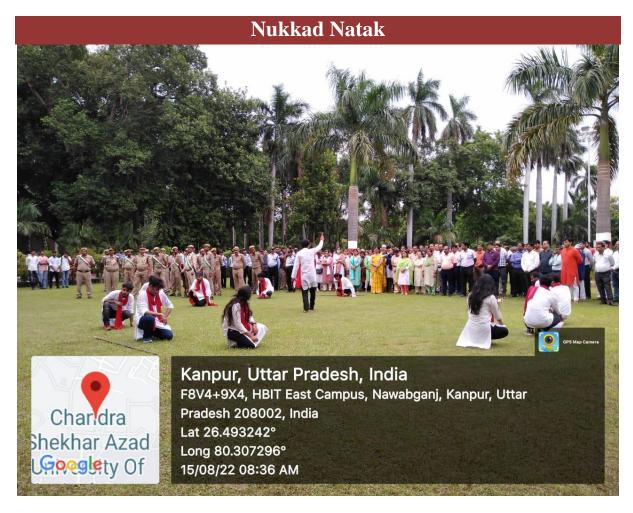

| -                                         |
| 14.        | Yoga Centre                                                             | 2017                     | -                                                                                           | Regular                                   |
| 15.        | Open Stages (02)                                                        |                          |                                                                                             | During cultural functions                 |

#### Geo-Tagged Pictures of cultural activities, yoga, games & sports

# Volleyball









## Yoga







## Lawn Tennis





## **Table Tennis**



## **Physical Training**



#### Tug of War









## H.B.T.U. Cricket Team Participated in North Zone Inter University Cricket Tournament in session 2021-22





#### HBTU Girls badminton team won bronze medal in UDGHOSH-2021 National Level Sports Tournament organised by IIT Kanpur





# **CERTIFICATE**

OF ACHIEVEMENT

THIS IS TO CERTIFY THAT

MEGHA CHAUDHARY

HAS SECURED 3rd IN THE BADMINTON ORGANISED BY UDGHOSH '21, INDIAN INSTITUTE OF TECHNOLOGY, KANPUR. WE APPRECIATE YOU FOR

YOUR EFFORTS AND WISH YOU SUCCESS IN FUTURE.

Deepak Kumar Festival Coordinator

Dr. Sachchida Nand Tripathi Festival Chairman

Mradul Chaudhary Festival Coordinator