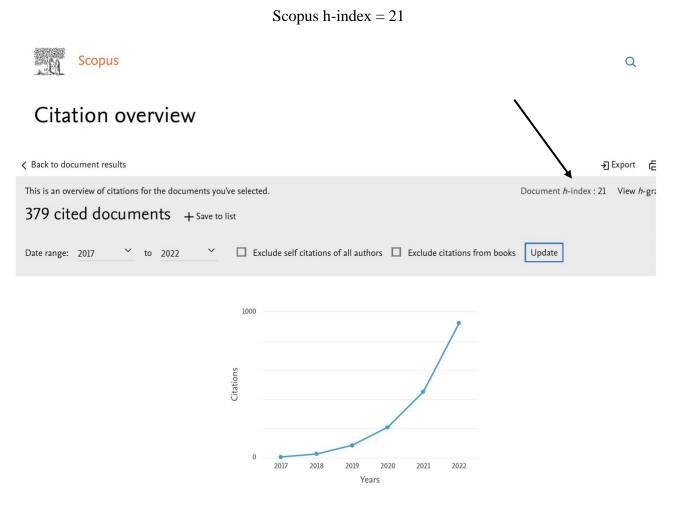

## Scopus Search with affiliation "Harcourt Butler Technical University" from 2017 to 2022







## Scopus Search with affiliation "Harcourt Butler Technical University" from 2017 to 2022

**Citation Report** Q harcourt butler technical university (All Fields) ze Results 🋕 Create Alert Refined By: Publication Years: 2017-2022 X Clear all A Export Full Report © Times Cited Publications **Citing Articles** 0 20 H-Index 1,293 5.09 254 1,179 Analyze Total Total Total Average per item 1,127 Analyze 1.215 From 2017 v to 2022 v Without self-citations Without self-citations Times Cited and Publications Over Time DOWNLOAD 600 550 500 6 450 5 400 350 300 Public 250 200 150 100 50 2022 Publications Citations

Web of Science h-index = 20