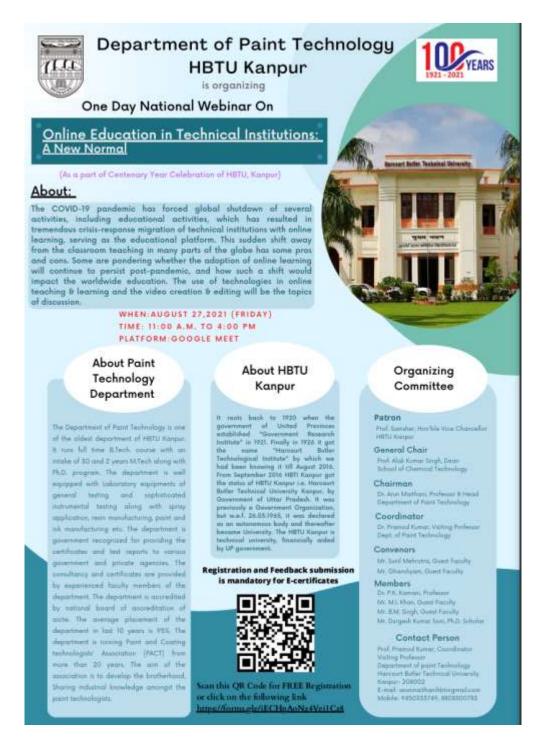

### National Webinar on "National Education Policy- 2020: A Major Milestone for New India"

Dept. of Paint Technology is organizing One Day National Webinar on ,NATIONAL EDUCATION POLICY 2020: A Major Milestone for New India' on August 13, 2021 (Friday) 11.00 A.M.-4.00 P.M. Screenshot of National Webinar on "National Education Policy- 2020: A Major Milestone for New India"