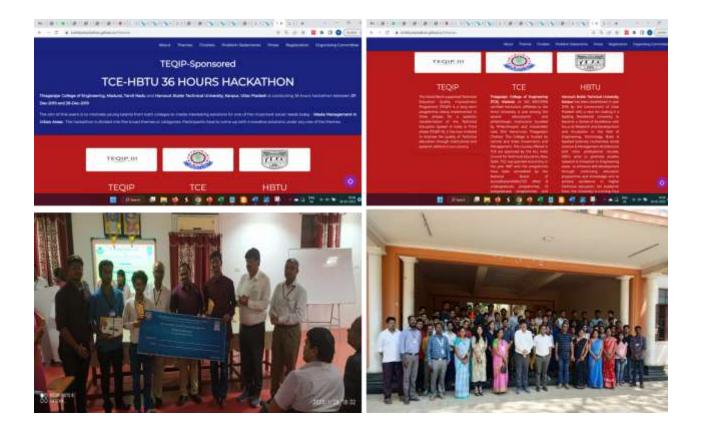

| teach  | of Orientation programs conducted on <b>quality</b> issues for<br>ers and students along with <i>geo-tagged photos</i> and<br>porting documents.                                                                                                      | Page No |
|--------|-------------------------------------------------------------------------------------------------------------------------------------------------------------------------------------------------------------------------------------------------------|---------|
| <br>i. | Induction Program for students of 2018-19 Batch.                                                                                                                                                                                                      | 25      |
| ii.    | Orientation and Induction program for students of Batch 2019-20.                                                                                                                                                                                      | 25      |
| iii.   | Training & Placement Cell is organizing One-week Short<br>Term TRAINING Program for students on Recent<br>Advances in Engineering & Technology for Better Career<br>Prospects. July 15-20, 2021.                                                      | 26      |
| iv.    | Two weeks online training program on leadership<br>development being organized by Training and Placement<br>Cell, HBTU Kanpur in collaboration with Super 77 august<br>16, 2021.                                                                      | 27      |
| v.     | Entrepreneurship Summit-Frugality in Innovation 20th and 21st April 2019.                                                                                                                                                                             | 28      |
| vi.    | Workshop cum panel discussion on Entrepreneurship: A vibrant future, September 21st, 2019.                                                                                                                                                            | 29      |
| vii.   | TEQIP-Sponsored TCE-HBTU 36 HOURS<br>HACKATHON Thiagarajar College of Engineering,<br>Madurai, Tamil Nadu and Harcourt Butler Technical<br>University, Kanpur, Uttar Pradesh is conducting 36 hours<br>hackathon between 27-Dec-2019 and 28-Dec-2019. | 30      |
| viii.  | Challenges in development of innovative products in India, July 4, 2020.                                                                                                                                                                              | 31      |
| ix.    | International Day of Yoga. 17-21 June 2021 organized by USAC, HBTU Kanpur.                                                                                                                                                                            | 32      |