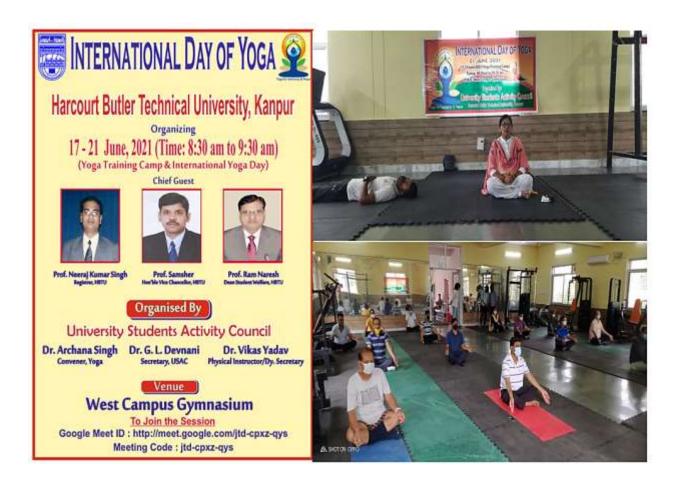

| teach  | of Orientation programs conducted on <b>quality</b> issues for<br>ers and students along with <i>geo-tagged photos</i> and<br>porting documents.                                                                                                      | Page No |
|--------|-------------------------------------------------------------------------------------------------------------------------------------------------------------------------------------------------------------------------------------------------------|---------|
| <br>i. | Induction Program for students of 2018-19 Batch.                                                                                                                                                                                                      | 25      |
| ii.    | Orientation and Induction program for students of Batch 2019-20.                                                                                                                                                                                      | 25      |
| iii.   | Training & Placement Cell is organizing One-week Short<br>Term TRAINING Program for students on Recent<br>Advances in Engineering & Technology for Better Career<br>Prospects. July 15-20, 2021.                                                      | 26      |
| iv.    | Two weeks online training program on leadership<br>development being organized by Training and Placement<br>Cell, HBTU Kanpur in collaboration with Super 77 august<br>16, 2021.                                                                      | 27      |
| v.     | Entrepreneurship Summit-Frugality in Innovation 20th and 21st April 2019.                                                                                                                                                                             | 28      |
| vi.    | Workshop cum panel discussion on Entrepreneurship: A vibrant future, September 21st, 2019.                                                                                                                                                            | 29      |
| vii.   | TEQIP-Sponsored TCE-HBTU 36 HOURS<br>HACKATHON Thiagarajar College of Engineering,<br>Madurai, Tamil Nadu and Harcourt Butler Technical<br>University, Kanpur, Uttar Pradesh is conducting 36 hours<br>hackathon between 27-Dec-2019 and 28-Dec-2019. | 30      |
| viii.  | Challenges in development of innovative products in India, July 4, 2020.                                                                                                                                                                              | 31      |
| ix.    | International Day of Yoga. 17-21 June 2021 organized by USAC, HBTU Kanpur.                                                                                                                                                                            | 32      |