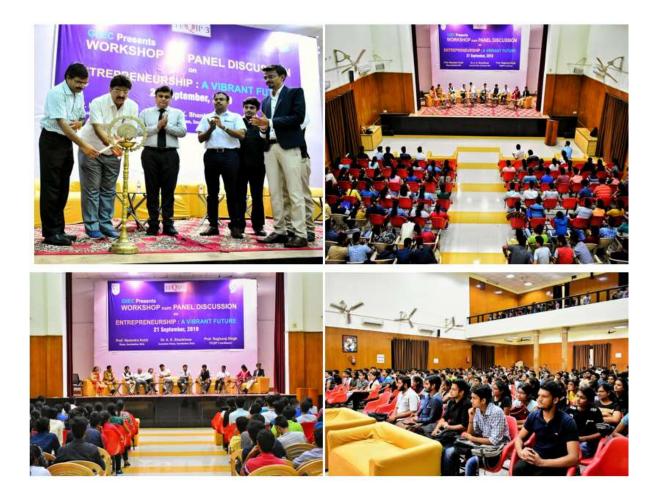

| teach  | of Orientation programs conducted on <b>quality</b> issues for<br>ers and students along with <i>geo-tagged photos</i> and<br>porting documents.                                                                                                      | Page No |
|--------|-------------------------------------------------------------------------------------------------------------------------------------------------------------------------------------------------------------------------------------------------------|---------|
| <br>i. | Induction Program for students of 2018-19 Batch.                                                                                                                                                                                                      | 25      |
| ii.    | Orientation and Induction program for students of Batch 2019-20.                                                                                                                                                                                      | 25      |
| iii.   | Training & Placement Cell is organizing One-week Short<br>Term TRAINING Program for students on Recent<br>Advances in Engineering & Technology for Better Career<br>Prospects. July 15-20, 2021.                                                      | 26      |
| iv.    | Two weeks online training program on leadership<br>development being organized by Training and Placement<br>Cell, HBTU Kanpur in collaboration with Super 77 august<br>16, 2021.                                                                      | 27      |
| v.     | Entrepreneurship Summit-Frugality in Innovation 20th and 21st April 2019.                                                                                                                                                                             | 28      |
| vi.    | Workshop cum panel discussion on Entrepreneurship: A vibrant future, September 21st, 2019.                                                                                                                                                            | 29      |
| vii.   | TEQIP-Sponsored TCE-HBTU 36 HOURS<br>HACKATHON Thiagarajar College of Engineering,<br>Madurai, Tamil Nadu and Harcourt Butler Technical<br>University, Kanpur, Uttar Pradesh is conducting 36 hours<br>hackathon between 27-Dec-2019 and 28-Dec-2019. | 30      |
| viii.  | Challenges in development of innovative products in India, July 4, 2020.                                                                                                                                                                              | 31      |
| ix.    | International Day of Yoga. 17-21 June 2021 organized by USAC, HBTU Kanpur.                                                                                                                                                                            | 32      |