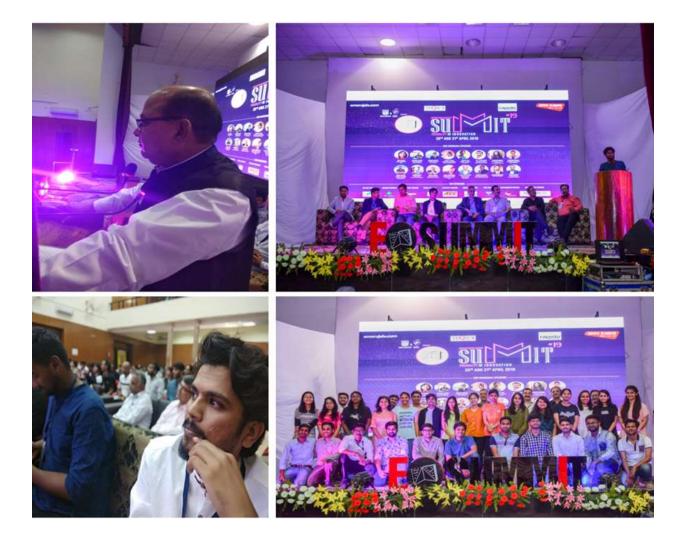

| teach  | of Orientation programs conducted on <b>quality</b> issues for<br>ers and students along with <i>geo-tagged photos</i> and<br>porting documents.                                                                                                      | Page No |
|--------|-------------------------------------------------------------------------------------------------------------------------------------------------------------------------------------------------------------------------------------------------------|---------|
| <br>i. | Induction Program for students of 2018-19 Batch.                                                                                                                                                                                                      | 25      |
| ii.    | Orientation and Induction program for students of Batch 2019-20.                                                                                                                                                                                      | 25      |
| iii.   | Training & Placement Cell is organizing One-week Short<br>Term TRAINING Program for students on Recent<br>Advances in Engineering & Technology for Better Career<br>Prospects. July 15-20, 2021.                                                      | 26      |
| iv.    | Two weeks online training program on leadership<br>development being organized by Training and Placement<br>Cell, HBTU Kanpur in collaboration with Super 77 august<br>16, 2021.                                                                      | 27      |
| v.     | Entrepreneurship Summit-Frugality in Innovation 20th and 21st April 2019.                                                                                                                                                                             | 28      |
| vi.    | Workshop cum panel discussion on Entrepreneurship: A vibrant future, September 21st, 2019.                                                                                                                                                            | 29      |
| vii.   | TEQIP-Sponsored TCE-HBTU 36 HOURS<br>HACKATHON Thiagarajar College of Engineering,<br>Madurai, Tamil Nadu and Harcourt Butler Technical<br>University, Kanpur, Uttar Pradesh is conducting 36 hours<br>hackathon between 27-Dec-2019 and 28-Dec-2019. | 30      |
| viii.  | Challenges in development of innovative products in India, July 4, 2020.                                                                                                                                                                              | 31      |
| ix.    | International Day of Yoga. 17-21 June 2021 organized by USAC, HBTU Kanpur.                                                                                                                                                                            | 32      |