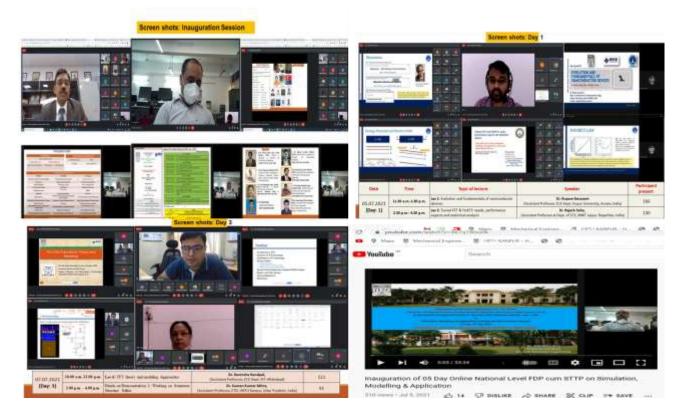

# FIVE DAY ONLINE NATIONAL LEVEL FDP-CUM – STTP ON "SIMULATION, MODELLING AND APPLICATIONS OF ADVANCED SEMICONDUCTOR DEVICES" 5TH JULY – 9TH JULY, 2021

Inauguration of 05 Day Online National Level FDP cum STTP on Simulation, Modelling & Application