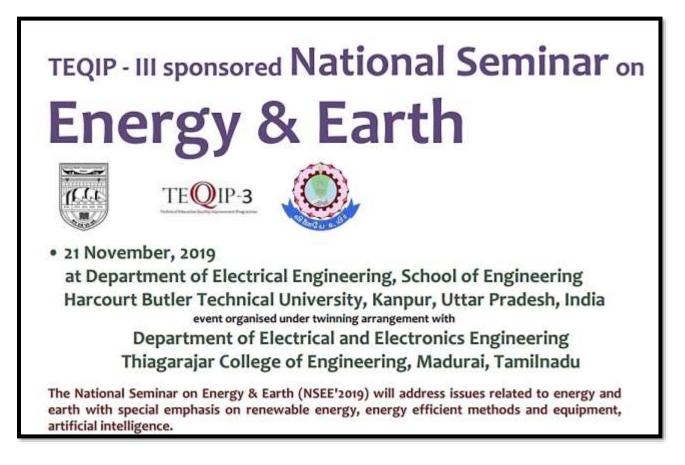

Department of Electrical Engineering organizing a short-term course (STC) on Control & Machine Intelligence. 16-28 September, 2019.

Department of Electrical Engineering will be organizing a National Seminar on Energy & Earth (NSEE) on 21st November, 2019.

Department of Electrical Engineering will be organizing a National Seminar on Energy & Earth (NSEE) on 21st November, 2019.