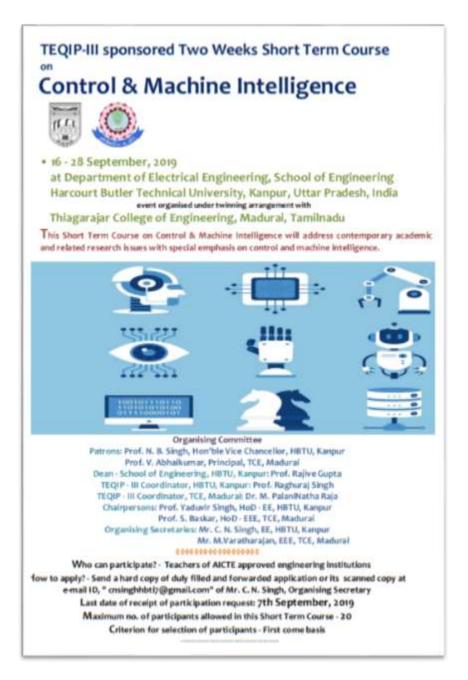

National Conference 'Entrepreneurship Development and Technological Innovation' dated: 01 & 02 March, 2019, by the School of Humanities and Social Sciences Department of Electrical Engineering organizing a short-term course (STC) on Control & Machine Intelligence. 16-28 September, 2019.

Department of Electrical Engineering organizing a short-term course (STC) on Control & Machine Intelligence. 16-28 September, 2019.

Department of Electrical Engineering will be organizing a National Seminar on Energy & Earth (NSEE) on 21st November, 2019.