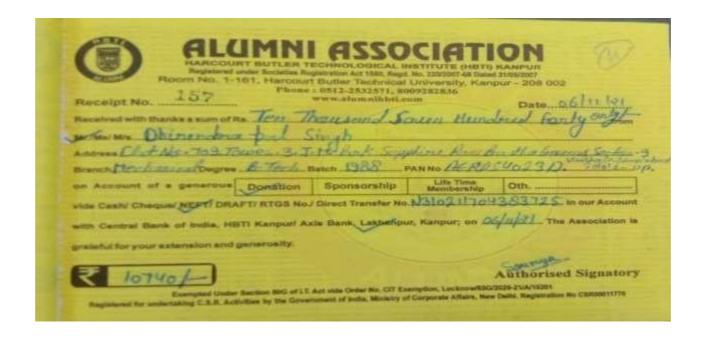

It would be most relevant to state that the AMOUNT COLLECTED by the Alumni Association-H.B.T.I. Kanpur as a duly registered body is built up from the following components-

- (A) Contribution by Alumni spread across the globe- Life Membership Fees or donation.
- (B) Organizations owned by Alumni/ Served by Alumni in the form of Sponsorship's, donation or Advertisements published in Souvenir.
- (C) Commercial organizations in the form of Sponsorship's, donation or Advertisements published in Souvenir.
- (D) Funds released by commercial organization under the CSR budget.
- (E) Donations received for specific purpose like Scholarship's, Publications like "History Book" or student welfare.
- (F) Interest on F.D.R.'s and Savings Bank Accounts of the Alumni Association- H.B.T.I. Kanpur.