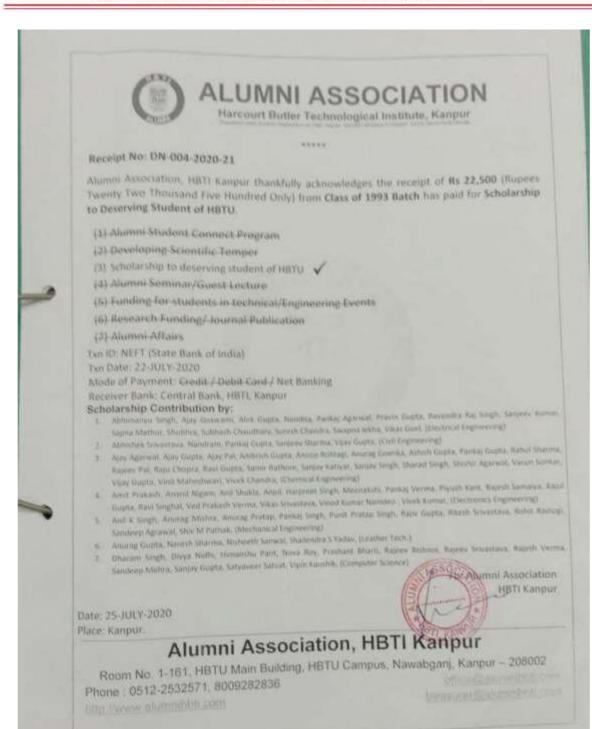

#### SUMMARY OF INCOME AND EXPENDITURE ACCOUNTS FOR THE LAST FIVE YEARS IS AS FOLLOWS

| S.No. | Financial      | Amount         | Amount Spent   | Amount       | Activities                            |
|-------|----------------|----------------|----------------|--------------|---------------------------------------|
|       | Year           | Collected      |                | Accrued      |                                       |
| 01    | 2017-2018      | 12,65,026.99   | 12,61,562.12   | 3,464.87     | Student Welfare                       |
| 02    | 2018-2019      | 16,85,343.28   | 15,44,787.17   | 1,40,556.11  | Student Welfare                       |
| 03    | 2019-2020      | 26,34,478.16   | 17,00,953.16   | 9,33,525.00  | Student Welfare                       |
| 04    | 2020-2021      | 14,21,710.42   | 6,89,673.66    | 7,32,036.76  | Student Welfare                       |
| 05    | 2021-2022      | 1,03,59,732.50 | 71,06,463.73   | 32,53,268.77 | Student Welfare                       |
|       |                |                |                |              | Institution Image Building & proposed |
|       |                |                |                |              | Student fraternity Development        |
|       |                |                |                |              | Centre.                               |
|       | TOTAL          | 1,73,66,291.35 | 1,23,03,439.84 | 50,62,851.51 | The amount collected in the A/C Head  |
|       | (Last 5 Years) |                |                |              | of Life Membership Fees has been      |
|       | FY 2017-18     |                |                |              | transferred to the corpus. Accruals   |
|       | То             |                |                |              | have been preserved by the Alumni     |
|       | FY 2021-22     |                |                |              | Association and shall be deployed for |
|       |                |                |                |              | Student Welfare & Development         |
|       |                |                |                |              | Activities as per mandate.            |

It would be most relevant to state that the AMOUNT COLLECTED by the Alumni Association-H.B.T.I. Kanpur as a duly registered body is built up from the following components-

- (A) Contribution by Alumni spread across the globe- Life Membership Fees or donation.
- (B) Organizations owned by Alumni/ Served by Alumni in the form of Sponsorship's, donation or Advertisements published in Souvenir.
- (C) Commercial organizations in the form of Sponsorship's, donation or Advertisements published in Souvenir.
- (D) Funds released by commercial organization under the CSR budget.
- (E) Donations received for specific purpose like Scholarship's, Publications like "History Book" or student welfare.
- (F) Interest on F.D.R.'s and Savings Bank Accounts of the Alumni Association- H.B.T.I. Kanpur.