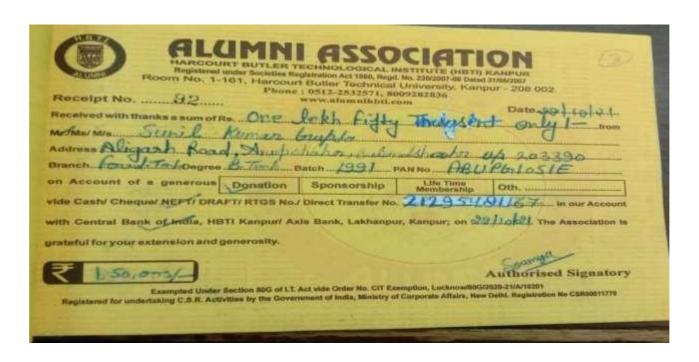

It would be most relevant to state that the AMOUNT COLLECTED by the Alumni Association-H.B.T.I. Kanpur as a duly registered body is built up from the following components-

- (A) Contribution by Alumni spread across the globe- Life Membership Fees or donation.
- (B) Organizations owned by Alumni/ Served by Alumni in the form of Sponsorship's, donation or Advertisements published in Souvenir.
- (C) Commercial organizations in the form of Sponsorship's, donation or Advertisements published in Souvenir.
- (D) Funds released by commercial organization under the CSR budget.
- (E) Donations received for specific purpose like Scholarship's, Publications like "History Book" or student welfare.
- (F) Interest on F.D.R.'s and Savings Bank Accounts of the Alumni Association- H.B.T.I. Kanpur.