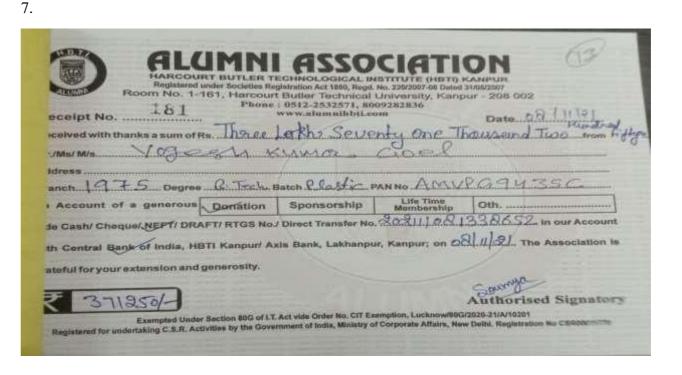

It would be most relevant to state that the AMOUNT COLLECTED by the Alumni Association-H.B.T.I. Kanpur as a duly registered body is built up from the following components-

- (A) Contribution by Alumni spread across the globe- Life Membership Fees or donation.
- (B) Organizations owned by Alumni/ Served by Alumni in the form of Sponsorship's, donation or Advertisements published in Souvenir.
- (C) Commercial organizations in the form of Sponsorship's, donation or Advertisements published in Souvenir.
- (D) Funds released by commercial organization under the CSR budget.
- (E) Donations received for specific purpose like Scholarship's, Publications like "History Book" or student welfare.
- (F) Interest on F.D.R.'s and Savings Bank Accounts of the Alumni Association- H.B.T.I. Kanpur.