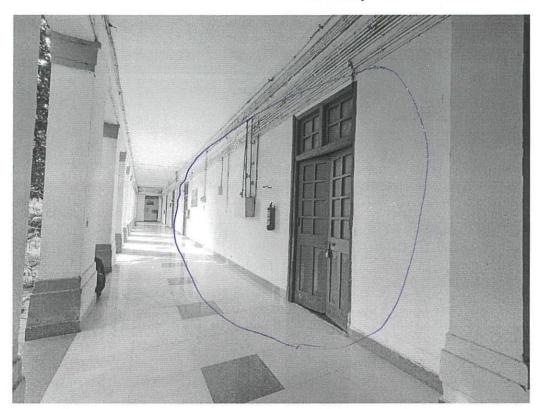

taking possession of the proposed space by The Association. The students of paint, polymer, plastic streams can access the laboratories.

Whereas the laboratory (ies) will be furnished by HBTU in main building, as per the picture attached, and would be named as "PACT-EXCELLENCE"

# **Photos of the Laboratory**

Photo of the Lab (From Right Side)

Photo of the Lab (From Left Side)

year