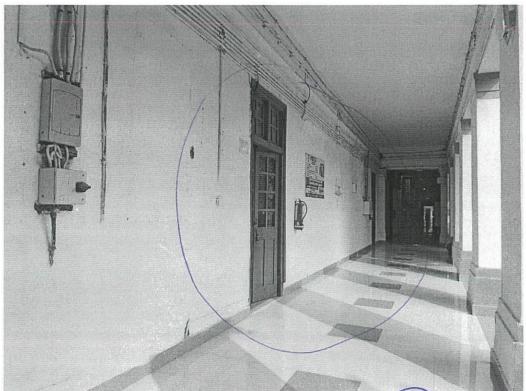

taking possession of the proposed space by The Association. The students of paint, polymer, plastic streams can access the laboratories.

Whereas the laboratory (ies) will be furnished by HBTU in main building, as per the picture attached, and would be named as "PACT-EXCELLENCE"

# **Photos of the Laboratory**

Photo of the Lab (From Right Side)

Photo of the Lab (From Left Side)

year