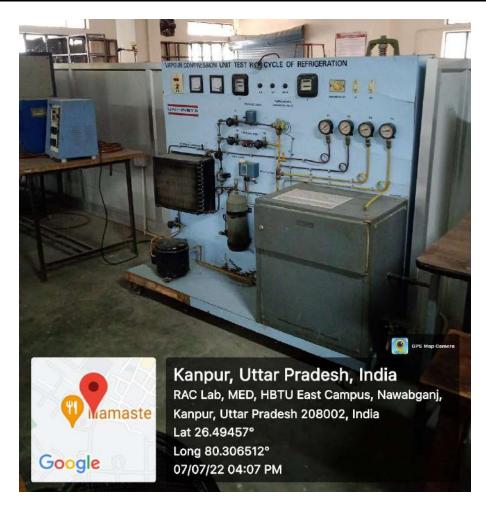

# Geotagging of Mechanical Engineering Department Laboratory

**Energy Conversion Laboratory (103-B)** 







# **Dynamics of Machine Laboratory (107-B)**





# Measurement & Metrology Laboratory (206-A, B)







# **Manufacturing Science Laboratory (101-B)**





# CAD Laboratory (208-A, B)





# Reverse Engineering and rapid Prototype (RERP)/Incubation Laboratory (110-A)





# **Heat Transfer Laboratory (107-A)**





#### **Applied Mechanics and Material Science Laboratory (110-B)**





# Refrigeration & Air-conditioning Laboratory (107-A)





# I C Engine Laboratory (103-A)





# **Manufacturing Science -II Laboratory (Workshop)**