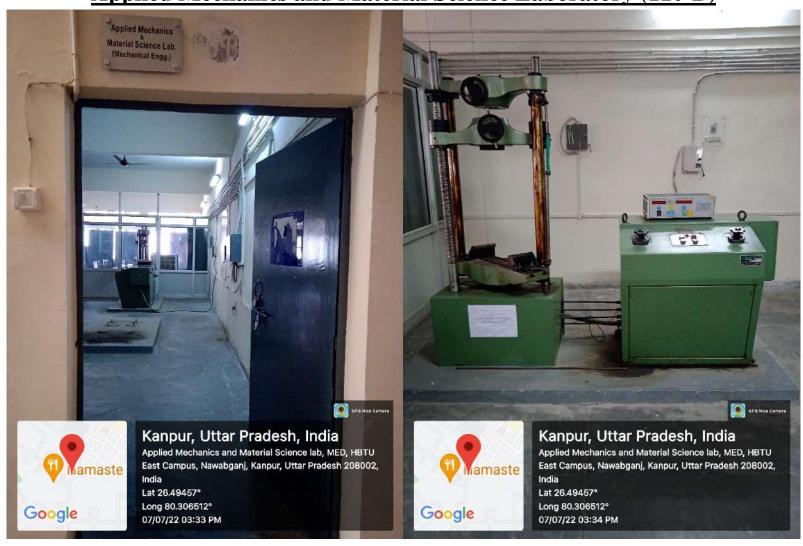

# Geotagging of Mechanical Engineering Department Laboratory

**Energy Conversion Laboratory (103-B)** 







# **Dynamics of Machine Laboratory (107-B)**





# Measurement & Metrology Laboratory (206-A, B)







# **Manufacturing Science Laboratory (101-B)**





# CAD Laboratory (208-A, B)





# Reverse Engineering and rapid Prototype (RERP)/Incubation Laboratory (110-A)





# **Heat Transfer Laboratory (107-A)**





#### **Applied Mechanics and Material Science Laboratory (110-B)**





# Refrigeration & Air-conditioning Laboratory (107-A)





# I C Engine Laboratory (103-A)





# **Manufacturing Science -II Laboratory (Workshop)**