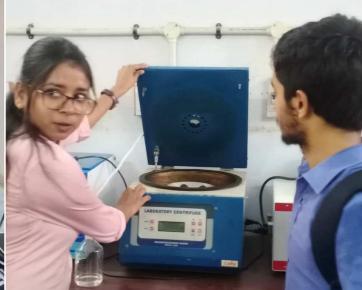

#### POST GRADUATE LAB

UV/Visible True Double Beam Spectrophotometer, Insulated Environmental Chamber, Laminar Air Flow Cabinet, B.O.D. Incubator, Refrigerated Centrifuge, Rotary Shaker, Internal Two Pan Lab Balance, Electronic Balance, Autoclave, Hot Air Oven, pH meter, Distillation Unit, Deep Freezer, Incubator, Bifocal Microscope. Water Bath Shaker, Autoclave.