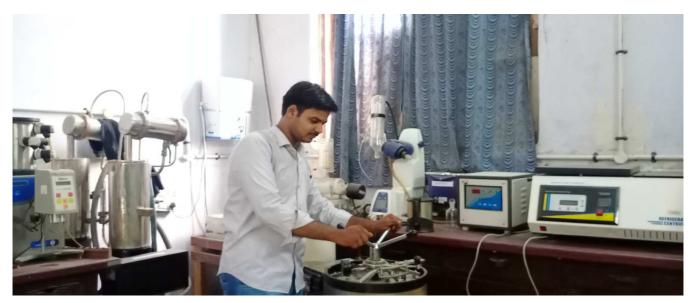

#### **FERMENTATION LAB**

Micro Processor Gas Chromatograph, Bioreactor, Auto Clave, Trinocular Research Microscope, Ultrasonic Processor, Digital Analytical Balance, Vacuum pump, Orbital Shaker, Hot Air Oven, Magnetic Stirrer with Hot Plate, Steam Distillation Assembly.