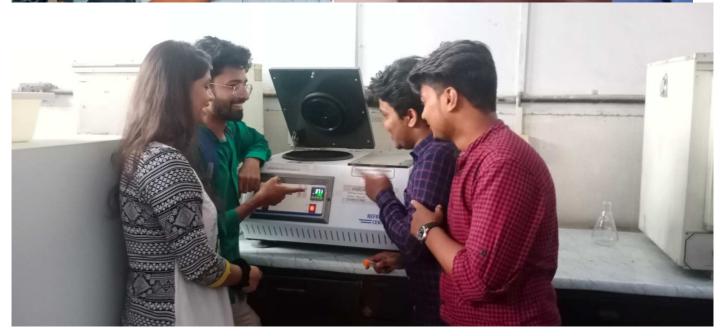

## FOOD BIOTECHECNOLOGY LAB

True Double Beam UV-VIS Spectrophotomer, Laminar Air Flow Cabinet, Double Water Still Distillation, Refrigerated and Heating Water Circulation, Constant Temp and Humidity Chamber, Orbital Shaker Model, High Speed Cooling Centrifuge, Fermentor System, Autoclave, Deep freezer, Refrigerated Orbital Incubator Shaker, Rotary Vacuum Evaporator, Lyophilizer, Muffle Furnace, Laboratory Centrifuge, Water Bath Incubator Shaker.